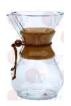

## **Equipment, complete**

1235043 SYSTEM FOR POUR-OVER COFFEE CHEMEX

carafe 2-6 cups size ø 135x213 mm

1235044 100-FILTER PACKAGE FOR CHEMEX

CHEMEX CHEMEX 1235044

1235056 SYSTEM FOR POUR-OVER COFFEE CHEMEX

carafe 2-6 cups dimensions ø 130x220 mm

1235044 100-FILTER PACKAGE FOR CHEMEX

CHEMEX CHEMEX 1235044

1235044 100-FILTER PACKAGE FOR CHEMEX

CHEMEX 1235044