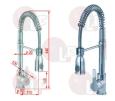

| Suitable for: |                                                                                      | Suitable for: |                                                                          | Group |
|---------------|--------------------------------------------------------------------------------------|---------------|--------------------------------------------------------------------------|-------|
|               | Fa                                                                                   | ucets and mix | ers                                                                      |       |
| 759131        | SINGLE-HOLE LIGHT SWIVEL SPOUT AMBRA<br>connections ø 1/2"<br>mounting holes ø 36 mm | 3759133       | SWIVEL SPOUT MIXER AMBRA<br>connections ø 1/2"<br>mounting holes ø 33 mm |       |
|               |                                                                                      |               |                                                                          |       |
| ARFIT         |                                                                                      | BARFIT        |                                                                          |       |
| 3759132       | SWIVEL SPOUT MIXER PERLA<br>connections ø 1/2"<br>mounting holes ø 33 mm             | 3759134       | SWIVEL SPOUT MIXER PERLA<br>connections ø 1/2"<br>mounting holes ø 33 mm |       |
|               |                                                                                      |               |                                                                          |       |
| BARFIT        |                                                                                      | BARFIT        |                                                                          |       |
|               |                                                                                      | Lever mixers  |                                                                          |       |
| 259003        | EXTRACTABLE SHOWER MIXER AMBRA<br>connections ø 1/2"<br>mounting holes ø 33 mm       | 3259017       | CARTRIDGE                                                                |       |
|               |                                                                                      |               | E CONTRACTOR                                                             |       |
| BARFIT        |                                                                                      | BARFIT        |                                                                          |       |
| 259002        | EXTRACTABLE SHOWER MIXER PERLA<br>connections ø 1/2"<br>mounting holes ø 33 mm       | 3259007       | SHOWER MIXER MOLLY<br>connections ø 1/2"<br>mounting holes ø 33 mm       |       |
|               |                                                                                      |               |                                                                          |       |
| BARFIT        |                                                                                      | BARFIT        |                                                                          |       |
| 259005        | SHOWER MIXER PERLA<br>connections ø 1/2"<br>mounting holes 33 mm                     | 3259006       | SHOWER MIXER PONNY<br>connections ø 1/2"<br>mounting holes ø 33 mm       |       |
|               |                                                                                      |               |                                                                          |       |
|               |                                                                                      |               |                                                                          |       |