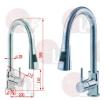

| Suitable for: |                                                                                      | Suitable for: |                                                                          | Group |
|---------------|--------------------------------------------------------------------------------------|---------------|--------------------------------------------------------------------------|-------|
|               | Fa                                                                                   | ucets and mix | ers                                                                      |       |
| 759131        | SINGLE-HOLE LIGHT SWIVEL SPOUT AMBRA<br>connections ø 1/2"<br>mounting holes ø 36 mm | 3759133       | SWIVEL SPOUT MIXER AMBRA<br>connections ø 1/2"<br>mounting holes ø 33 mm |       |
|               |                                                                                      |               |                                                                          |       |
| ARFIT         |                                                                                      | BARFIT        |                                                                          |       |
| 3759132       | SWIVEL SPOUT MIXER PERLA<br>connections ø 1/2"<br>mounting holes ø 33 mm             | 3759134       | SWIVEL SPOUT MIXER PERLA<br>connections ø 1/2"<br>mounting holes ø 33 mm |       |
|               |                                                                                      |               |                                                                          |       |
| BARFIT        |                                                                                      | BARFIT        |                                                                          |       |
|               |                                                                                      | Lever mixers  |                                                                          |       |
| 259003        | EXTRACTABLE SHOWER MIXER AMBRA<br>connections ø 1/2"<br>mounting holes ø 33 mm       | 3259017       | CARTRIDGE                                                                |       |
|               |                                                                                      |               | E CONTRACTOR                                                             |       |
| BARFIT        |                                                                                      | BARFIT        |                                                                          |       |
| 259002        | EXTRACTABLE SHOWER MIXER PERLA<br>connections ø 1/2"<br>mounting holes ø 33 mm       | 3259007       | SHOWER MIXER MOLLY<br>connections ø 1/2"<br>mounting holes ø 33 mm       |       |
|               |                                                                                      |               |                                                                          |       |
| BARFIT        |                                                                                      | BARFIT        |                                                                          |       |
| 259005        | SHOWER MIXER PERLA<br>connections ø 1/2"<br>mounting holes 33 mm                     | 3259006       | SHOWER MIXER PONNY<br>connections ø 1/2"<br>mounting holes ø 33 mm       |       |
|               |                                                                                      |               |                                                                          |       |
|               |                                                                                      |               |                                                                          |       |