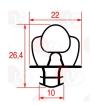

#### 3186078 SNAP-IN GASKET 1026 LENGTH 2500 mm

not magnetic - white colour

COSTAN

### **Gaskets in bundles**

3286504 COLD ROOM GASKET - 25 m profile dimensions 20x17 mm

colour white

3286503

COSTAN

COLD ROOM GASKET - 6 m

profile dimensions 20x17 mm colour white for COSTAN

COSTAN