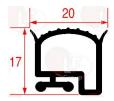

### **Gaskets in bundles**

3286504 COLD ROOM GASKET - 25 m profile dimensions 20x17 mm

colour white

3286503

COSTAN

COLD ROOM GASKET - 6 m

profile dimensions 20x17 mm colour white for COSTAN

COSTAN