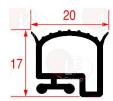

### **Gaskets in bundles**

3286504 COLD ROOM GASKET - 25 m profile dimensions 20x17 mm

colour white

3286503

COSTAN

COLD ROOM GASKET - 6 m

profile dimensions 20x17 mm colour white for COSTAN

COSTAN