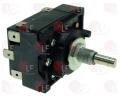

## **Energy regulators**

3350065 ENERGY REGULATOR contact capacity 230V 12A

DOREGRILL DOSENERG

3350066 ENERGY REGULATOR contact capacity 400V 7A D-shaped pin ø 6x4.6 mm

DOREGRILL DOSENERG

The data herewith contained may change without notice and LF SpA cannot be held responsible for possible errors stated or resulting by the use of this document. All rights reserved. No part of this publication may be reproduced without written permission by LF SpA.