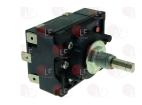

## **Energy regulators**

3350065 ENERGY REGULATOR contact capacity 230V 12A

DOREGRILL DOSENERG

3350066 ENERGY REGULATOR contact capacity 400V 7A D-shaped pin ø 6x4.6 mm

DOREGRILL DOSENERG

The data herewith contained may change without notice and LF SpA cannot be held responsible for possible errors stated or resulting by the use of this document. All rights reserved. No part of this publication may be reproduced without written permission by LF SpA.