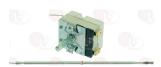

## **Contact thermostats**

Suitable for:

**Thermostats** 

## 3444361 SINGLE-PHASE THERMOSTAT 50-320°C

D-shaped pin ø 6x4.6 mm capillary 950 mm - 16A 250V bulb ø 3x160 mm

INNOVA

The data herewith contained may change without notice and LF SpA cannot be held responsible for possible errors stated or resulting by the use of this document. All rights reserved. No part of this publication may be reproduced without written permission by LF SpA.