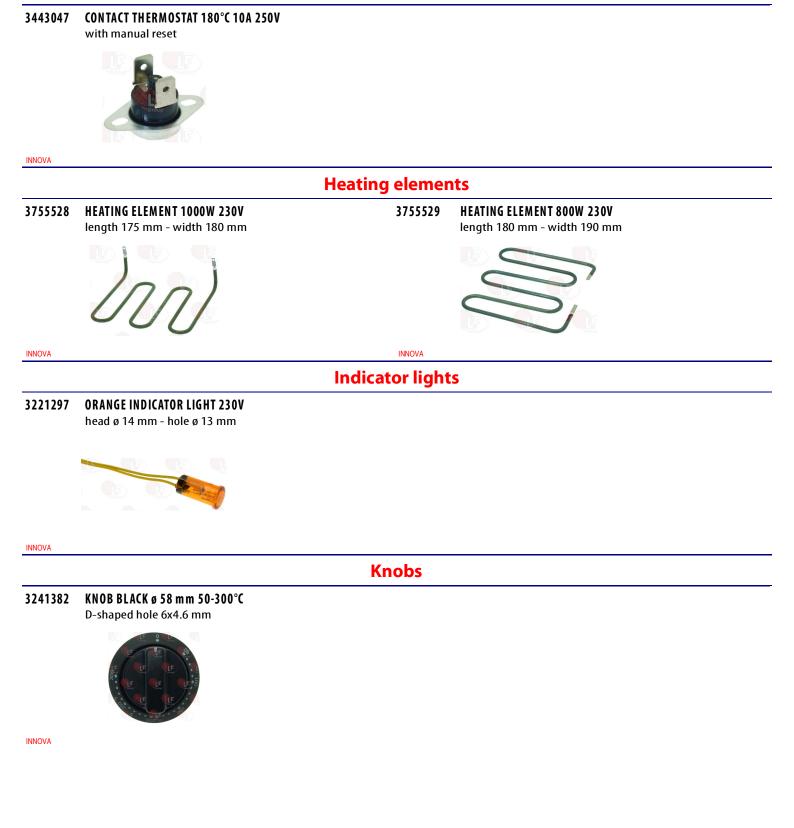

## **Contact thermostats**

Suitable for:

**Thermostats** 

## 3444361 SINGLE-PHASE THERMOSTAT 50-320°C

D-shaped pin ø 6x4.6 mm capillary 950 mm - 16A 250V bulb ø 3x160 mm

INNOVA

The data herewith contained may change without notice and LF SpA cannot be held responsible for possible errors stated or resulting by the use of this document. All rights reserved. No part of this publication may be reproduced without written permission by LF SpA.