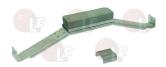

WITHOUT REAR HOLE dimensions 345x240x270 mm mounting hole 345x278 mm

3080002 S/STEEL DRAWER FOR COFFEE GROUNDS

size 347x405x132 mm mounting hole 350x130 mm

PRIOLINOX 3075

PRIOLINOX 3074

3080010 SHOCK ABSORBER DEVICE

for grounds drawer rod

PRIOLINOX AMMORTIZZATORE

The data herewith contained may change without notice and LF SpA cannot be held responsible for possible errors stated or resulting by the use of this document. All rights reserved. No part of this publication may be reproduced without written permission by LF SpA.