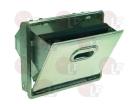

## **Drawers**

3080003 BAR FOR KNOCK BOX ø 39x320 mm

3080011 KNOCK BOX DRAWER

WITH REAR HOLE

mounting hole 345x278 mm

PRIOLINOX SBATTIF4

PRIOLINOX 3075/2

3080001 KNOCKBOX DRAWER

WITHOUT REAR HOLE dimensions 345x240x270 mm mounting hole 345x278 mm

3080002 S/STEEL DRAWER FOR COFFEE GROUNDS

size 347x405x132 mm mounting hole 350x130 mm

PRIOLINOX 3075

PRIOLINOX 3074

3080010 SHOCK ABSORBER DEVICE