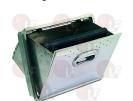

## **Drawers**

3080003 BAR FOR KNOCK BOX ø 39x320 mm

3080011 KNOCK BOX DRAWER

WITH REAR HOLE

mounting hole 345x278 mm

PRIOLINOX SBATTIF4

PRIOLINOX 3075/2

3080001 KNOCKBOX DRAWER

WITHOUT REAR HOLE dimensions 345x240x270 mm mounting hole 345x278 mm

3080002 S/STEEL DRAWER FOR COFFEE GROUNDS

size 347x405x132 mm mounting hole 350x130 mm

PRIOLINOX 3075

PRIOLINOX 3074

3080010 SHOCK ABSORBER DEVICE