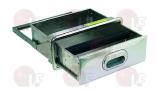

## **Drawers**

3080003 BAR FOR KNOCK BOX ø 39x320 mm

3080011 KNOCK BOX DRAWER

WITH REAR HOLE

mounting hole 345x278 mm

PRIOLINOX SBATTIF4

PRIOLINOX 3075/2

3080001 KNOCKBOX DRAWER

WITHOUT REAR HOLE dimensions 345x240x270 mm mounting hole 345x278 mm

3080002 S/STEEL DRAWER FOR COFFEE GROUNDS

size 347x405x132 mm mounting hole 350x130 mm

PRIOLINOX 3075

PRIOLINOX 3074

3080010 SHOCK ABSORBER DEVICE